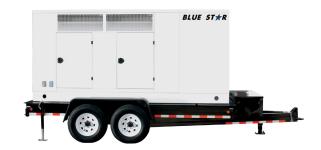

### **Mobile Power**

Blue Star gen-set trailers are specifically designed and manufactured for the transportation of mobile generators. All trailers are built to last with heavy duty steel construction. Blue Star offers custom trailers to fit almost any size or specification up to 600 kWe.

#### **Standard Features**

- ▶ All Steel Formed or Structural Channel Construction
- ▶ Adjustable Tongue Mounted Jack
- ▶ 2 5/16" Ball Coupler or 3" Pintle Eye
- ▶ Safety Chains
- ▶ DOT Lighting / DOT Reflective Tape
- ▶ License Plate Mount with Light
- ▶ Six Pole Connector Plug
- ▶ Breakaway Kit (Electric Brakes Only)
- ▶ Spring Axles
- ▶ Radial Tires With Rims
- ▶ Two (2) Adjustable Rear Stabilizing Jacks
- ▶ Tie Down Brackets for Shipping
- Jeep Style Fenders
- ▶ Durable Two Part Catalyzed Epoxy Paint Finish