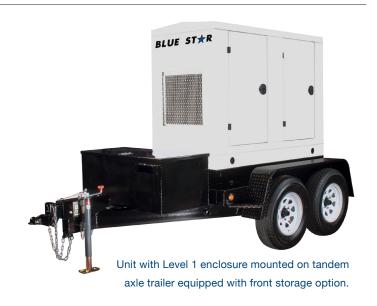

## **Design Options:**

- ▶ Single or Double Wall Tank Integral to Trailer
- Hydraulic Surge Brakes
- ▶ Spare Tire With Mounting Bracket
- ▶ Cable/Storage Box, Lockable
- ▶ Bolt-On Fenders
- ▶ Drop or Torsion Axles
- ▶ Wheel Chocks
- ▶ LED Lighting Package
- ▶ Powder Coat Finish
- ▶ Galvanneal Construction
- ▶ Single Point Lift
- ▶ Two (2) Adjustable Front Stabilizing Jacks
- ▶ Power Distribution Center
- ▶ Diamond Plate Accessories