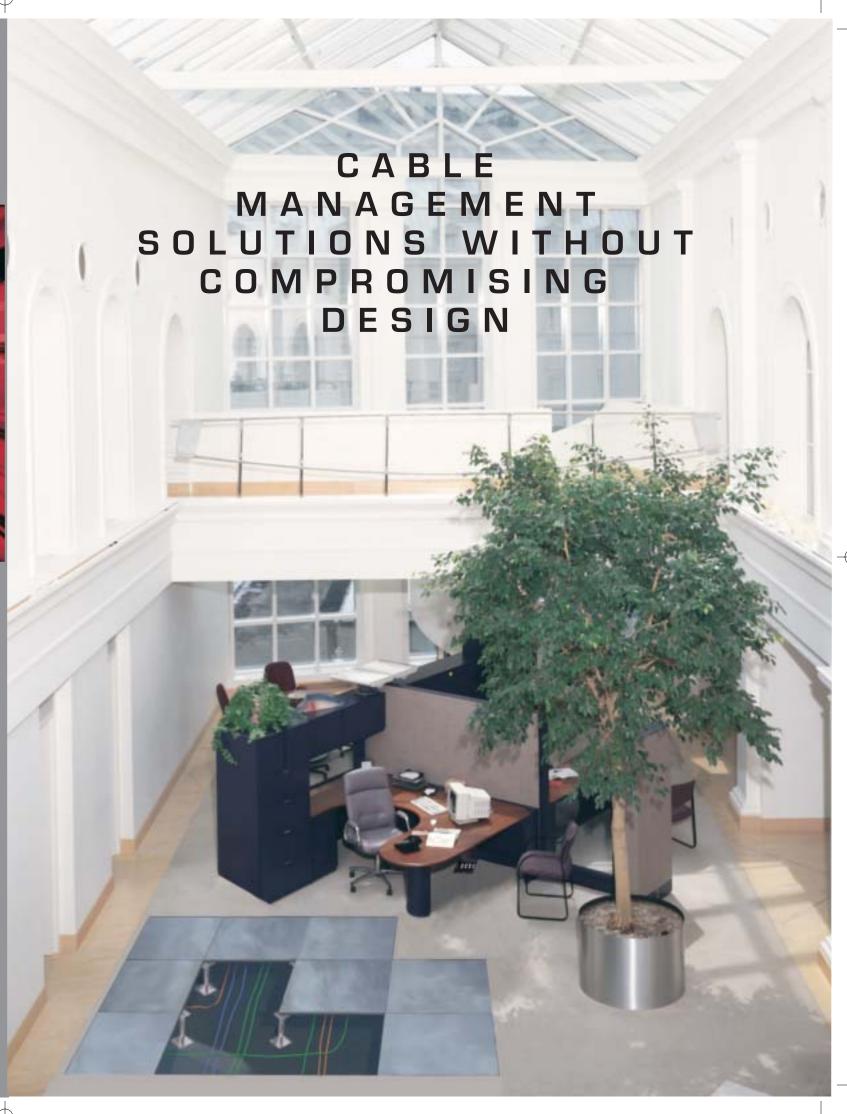

## ACCESS FLOOR SYSTEMS

...the strength of galvanized steel combined with a composite wood core ensure exceptional load performance and slab like acoustics.

> STRINGERED ACCESS FLOOR

WC-1000 Standard Duty WC-1250 Medium Duty WC-1500 Heavy Duty

SNAP-ON STRINGER **BOLT-DOWN STRINGER**  SPEC INFO 1-800-370-0226

STRINGERLESS ACCESS FLOOR SYSTEMS

WC-1000 Standard Duty WC-1250 Medium Duty WC-1500 Heavy Duty

Also available in 3 performance standards to accommodate your anticipated loading requirements. Consult factory or distributor for load performance data, application assessment and full specifications.