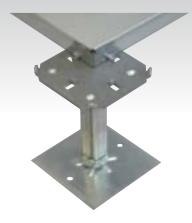

## ACCESS FLOOR SYSTEMS

...the strength of galvanized steel combined with a composite wood core ensure exceptional load performance and slab like acoustics.

> STRINGERED ACCESS FLOOR

WC-1000 Standard Duty WC-1250 Medium Duty WC-1500 Heavy Duty

SNAP-ON STRINGER **BOLT-DOWN STRINGER**  SPEC INFO 1-800-370-0226

STRINGERLESS ACCESS FLOOR SYSTEMS

WC-1000 Standard Duty WC-1250 Medium Duty WC-1500 Heavy Duty

Also available in 3 performance standards to accommodate your anticipated loading requirements. Consult factory or distributor for load performance data, application assessment and full specifications.