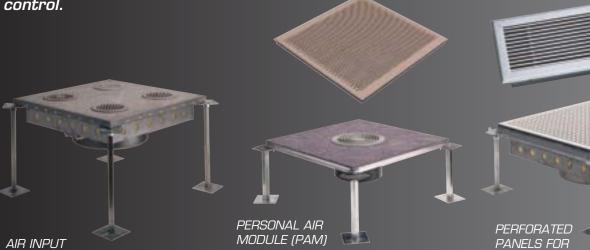

## AIR DISTRIBUTION

Underfloor air distribution provides superior air quality for a healthier and more comfortable office environment, while reducing operating costs. Thermostats and controls integrate with building automation systems for precise temperature

MODULE (AIM)

COMPUTER ROOMS

LINEAR GRILLS, AIR DIFFUSERS AND FLOOR REGISTERS