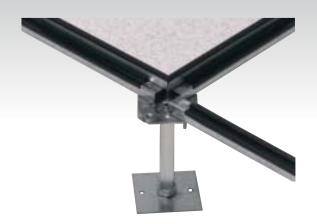

## ACCESS FLOOR SYSTEMS

...the strength of galvanized steel combined with a composite wood core ensure exceptional load performance and slab like acoustics.

> STRINGERED ACCESS FLOOR

WC-1000 Standard Duty WC-1250 Medium Duty WC-1500 Heavy Duty

SNAP-ON STRINGER **BOLT-DOWN STRINGER**  SPEC INFO 1-800-370-0226

STRINGERLESS ACCESS FLOOR SYSTEMS

WC-1000 Standard Duty WC-1250 Medium Duty WC-1500 Heavy Duty

Also available in 3 performance standards to accommodate your anticipated loading requirements. Consult factory or distributor for load performance data, application assessment and full specifications.