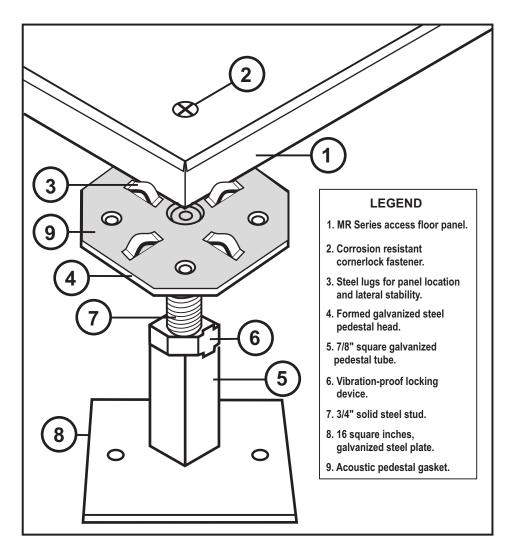

# MR Series Access Floor System - Strawboard

| PANEL TYPE             | MR 1000                              | MR 1250                              |
|------------------------|--------------------------------------|--------------------------------------|
| Concentrated Load*     | 1000 lbs. (4.4 kN)                   | 1250 lbs. (5.6 kN)                   |
| Uniform Load**         | 250 lbs. (114 kg.)                   | 300 lbs. (136 kg.)                   |
| Rolling Load***        | 1000 lbs./600 lbs. (455 kg./272 kg.) | 1250 lbs./800 lbs. (568 kg./362 kg.) |
| Minimum Ultimate Load* | 2300 lbs. (1043 kg.)                 | 2600 lbs. (1179 kg.)                 |
| Size                   | 24" x 24" (610mm x 610mm)            | 24" x 24" (610mm x 610mm)            |
| Finished Floor Heights | 2-1/2" to 60" (75mm to 1500mm)       | 2 1/2" to 24" (75mm to 600mm)        |
| Understructure         | Bolted Stringer or Cornerlock        | Bolted Stringer or Cornerlock        |
| Floor Finishes         | High Pressure Laminate, Carpet Tile  | High Pressure Laminate, Carpet Tile, |
|                        | Conductive Vinyl, and Stone.         | Conductive Vinyl, and Stone.         |